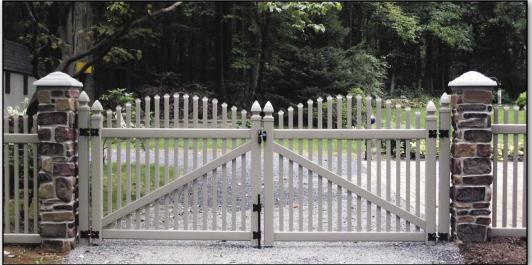

## Pre-Formed Pillars

"If you can't tell the difference, what difference does it make!"

- Ornamental Fence
- Vinyl Fence
- Vinyl Railing
- Ranch Rail
- Aluminum Fence
- Privacy Fence
- Mail Box Post
- Lamp Post
- Sign Pillar

### **Pre-Formed Pillars**

- Compatible with ALL TYPES of fencing vinyl to ornamental
- No mason required keep control over your job site
- One person installation no heavy equipment
  Impact resistant / durable
  Formed with
  - Formed with heavy wall MDPE
  - Can be shipped by UPS!