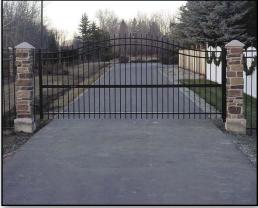

#### 12" x 12" x 64" Pillar

• 100's of applications

- River Rock
- Color Rustic Calico
- Perfect for Ranch Rail with increased profits