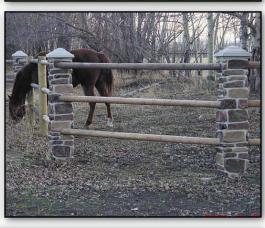

#### 12" x 12" x 64" Pillar

• 100's of applications

- River Rock
- Color Rustic Calico
- Perfect for Ranch Rail with increased profits