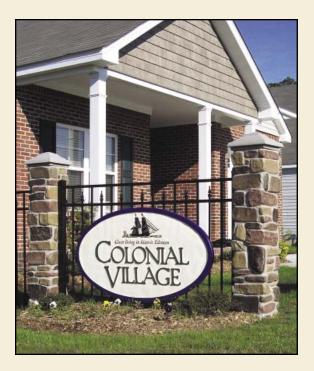

#### 12" x 12" x 64" Pillar

• 100's of applications

- River Rock
- Color Rustic Calico
- Perfect for Ranch Rail with increased profits