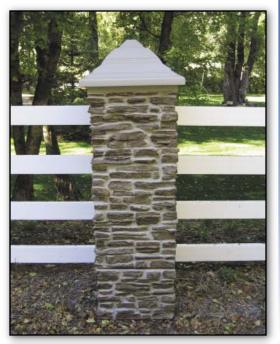

#### 21" x 21" Stackable Pillar

- Ledge Stone
- Colors: Brown, Tan & Gray
- Size: 21" x 21" stackable
- Stack as high as your internal structure will support

Visit our website for additional pictures: www.tricm.com