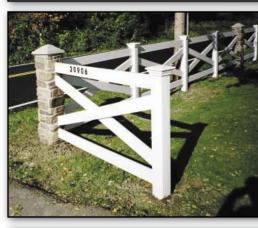

## Pre-Formed Pillars

"If you can't tell the difference, what difference does it make!"

- Ornamental Fence
- Vinyl Fence
- Vinyl Railing
- Ranch Rail
- Aluminum Fence
- Privacy Fence
- Mail Box Post
- Lamp Post
- Sign Pillar