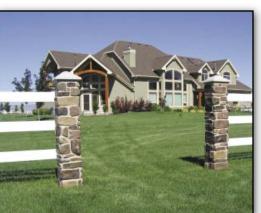

#### 21" x 21" Stackable Pillar

- Ledge Stone
- Colors: Brown, Tan & Gray
- Size: 21" x 21" stackable
- Stack as high as your internal structure will support

Visit our website for additional pictures: www.tricm.com