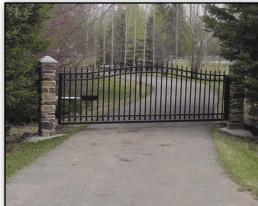

#### 12" x 12" x 64" Pillar

• 100's of applications

- River Rock
- Color Rustic Calico
- Perfect for Ranch Rail with increased profits