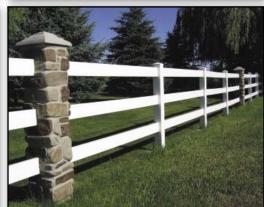

## Pre-Formed Pillars

"If you can't tell the difference, what difference does it make!"

- Ornamental Fence
- Vinyl Fence
- Vinyl Railing
- Ranch Rail
- Aluminum Fence
- Privacy Fence
- Mail Box Post
- Lamp Post
- Sign Pillar

### **Pre-Formed Pillars**

- Compatible with ALL TYPES of fencing vinyl to ornamental
- No mason required keep control over your job site
- One person installation no heavy equipment
  Impact resistant / durable
  Formed with
  - Formed with heavy wall MDPE
  - Can be shipped by UPS!